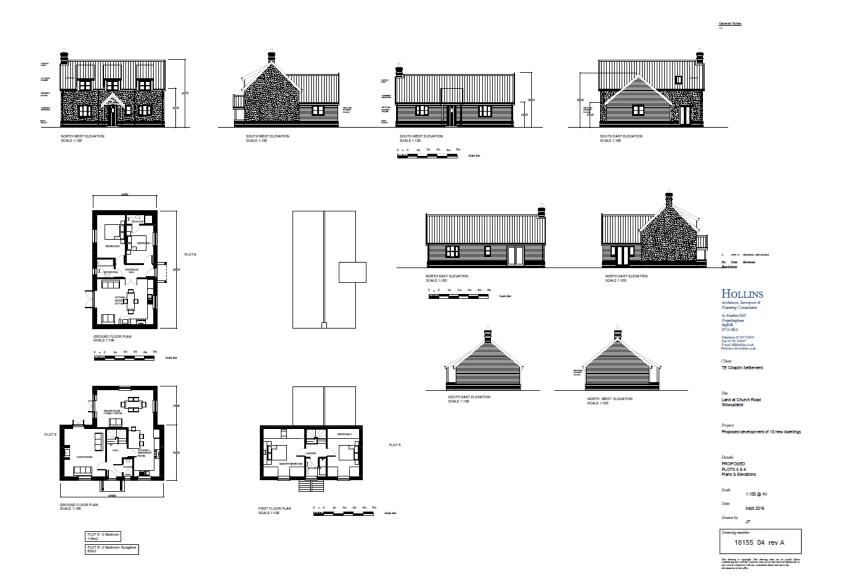

#### **Site Location Plan**









Aerial Map Slide 5





### Site location and street scene

#### Slide 6

General Notes



STREET SCENE SCALE 1:250



16155 07 B



### **Block Plan/Site Layout**





### Plans and Elevations plots 1 and 2

#### Slide 8













End at Church Road
Stowupland

Project
Proposed development of 10 new dwellings

Hollins

Details
PROPOSED
PLOT 1 & 2
Plans & Elevations
Scale
1:100 @ A1
Date
Sept 2016

JT

Drawing number

16155 02

This showing in cognitive This densing must not be avoid Julius communing any cost the communium must receive and facilities and distribution on this must be confused in with any considerate decide and report any discrepancies in this office.



## Plans and Elevations plots 3 and 4





## Plans and Elevations plots 5 and 6





### Plans and Elevations plots 7, 8 and 9

#### Slide 11

General Notes











Hollins PROPOSED PLOTS 7, 8 & 9 Plans & Elevations 16155 05



### Plans and Elevations plots 10 and garages

#### Slide 12

General Notes













A APR 17 DEVERAL REVISIONS
No. Date Revisions

HOLLINS
Architects, Surveyors & Planning Consultants
44 Market Hill
Framingham
Stuffelk
1P13 98A

Telephone 01728 723959 Fixe 01728 723947 K med oli@holibus.co.uk Website www.holibus.co.uk

Client TE Chaplin Settlement

Size Land at Church Road Stowupland

Project
Proposed development of 10 new dwelling:

Details
PROPOSED
PLOTS 10 & GARAGES
Plans & Elevations

Scale 1:100 @ A

Date Sept 2016

Drawn by JT

16155 06 rev A

is directing is copyright. This directing must not be unable displace manying any work du