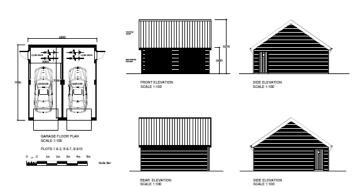

### Plans and Elevations plots 10 and garages

Client TE Chaplin Settlement

Size Land at Church Road Stowupland

Project
Proposed development of 10 new dwelling:

Details
PROPOSED
PLOTS 10 & GARAGES
Plans & Elevations

Scale 1:100 @ A

Date Sept 2016

Drawn by JT