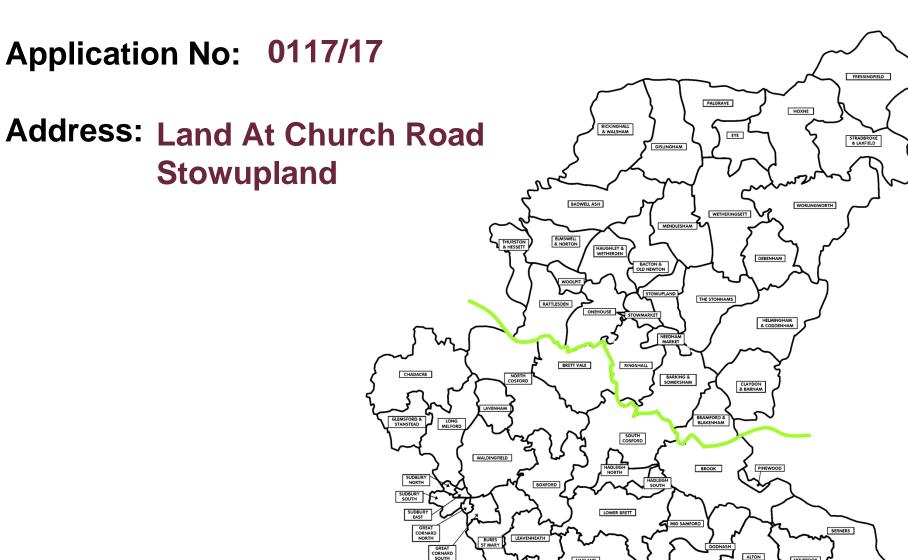

# **Verbal Updates:**

- Confirmation and summary of any 3<sup>rd</sup> Party representations received not previously issued to members.
- Confirmation and summary of any consultee responses received not previously issued to members
- Confirmation of any changes to recommendation, conditions or reasons.



#### **Site Location Plan**









Aerial Map Slide 5





### Site location and street scene

#### Slide 6

General Notes



STREET SCENE SCALE 1:250



16155 07 B



### **Block Plan/Site Layout**





### Plans and Elevations plots 1 and 2

#### Slide 8













End at Church Road
Stowupland

Project
Proposed development of 10 new dwellings

Hollins

Details
PROPOSED
PLOT 1 & 2
Plans & Elevations
Scale
1:100 @ A1
Date
Sept 2016

JT

Drawing number

16155 02

This showing in