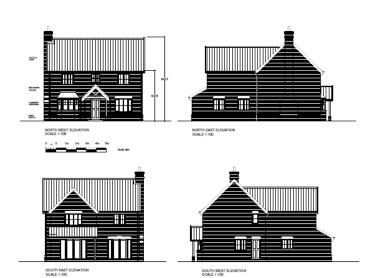

### Plans and Elevations plots 10 and garages

Client TE Chaplin Settlement

Size Land at Church Road Stowupland

Project
Proposed development of 10 new dwelling:

Details
PROPOSED
PLOTS 10 & GARAGES
Plans & Elevations

Scale 1:100 @ A

Date Sept 2016

Drawn by JT