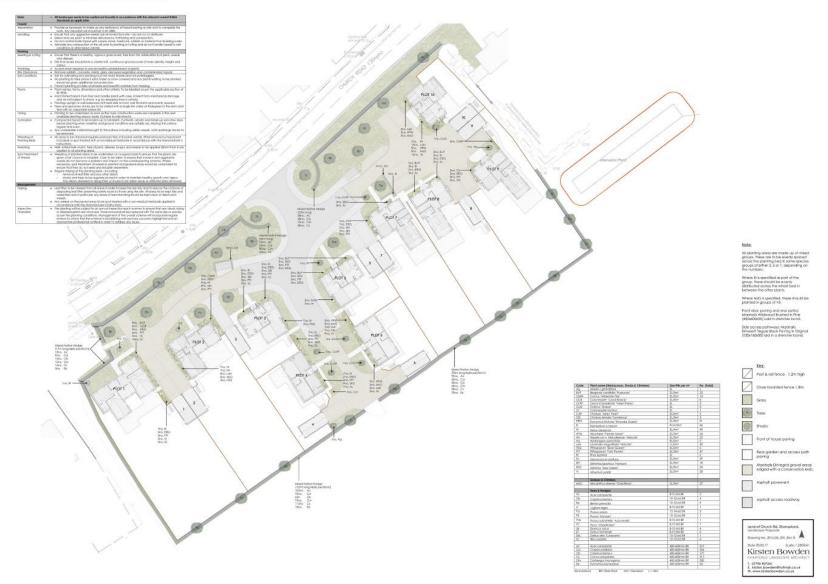

General Notes













A APR 17 DEVERAL REVISIONS
No. Date Revisions

HOLLINS
Architects, Surveyors & Planning Consultants
44 Market Hill
Framingham
Stuffelk
1P13 98A

Telephone 01728 723959 Fixe 01728 723947 K med oli@holibus.co.uk Website www.holibus.co.uk

Client TE Chaplin Settlement

Size Land at Church Road Stowupland

Project
Proposed development of 10 new dwelling:

Details
PROPOSED
PLOTS 10 & GARAGES
Plans & Elevations

Scale 1:100 @ A

Date Sept 2016

Drawn by JT

16155 06 rev A

is directing is copyright. This directing must not be unable displace manying any work due conduction must account and shared all distractions on the many direction with any considerate details and report any companying in this office.







### **Exceedance Routing Plan**





## Landscape plan